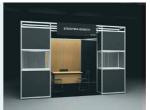

#### TYPE

3

with equipment

GROUND FLOOR: BLACK ALMA ELEA FITTED CARPET. STRUCTURE: OCTANORM ALUMINIUM SYSTEM (H:2.50m.,max. 2.68m.),PARTITIONS BLACK LEATHERETTE PANELS COMBINED WITH MELAMINE PANELS IN BEECH COLOUR SIGNBOARD: BLACK MELAMINE 1.50x0.45m. EQUIPMENT: 1 BEECH COLOUR OFFICE, 3 CHAIRS, 2 SHOWCASES/12 SQ.MS., 3 SHOWCASES/24 SQ.MS ELECTRICAL PROVISION: 1 SOCKET 500W, 1 LED LIGHT OF 5 LED SPOTS/8 SQ.MS.POWER SUPPLY AND CONNECTION ARE NOT INCLUDED PRICE 60,00€/SQ.M.