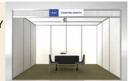

201

with equipment

GROUND FLOOR: FITTED GREY CARPET. STRUCTURE: OCTANORM ALUMINIUM SYSTEM (Height 2.5m.) PARTITIONS SURROUNDING WHITE PARTITIONS. EQUIPMENT: 1 DESK, 3 GREY CHAIRS. SIGNBOARD: FAÇADE WITH A SIGNBOARD WITH THE COMPANY NAME, STAND NUMBER. ELECTRICAL PROVISION: 3 LED SPOTLIGHTS OF 12WATT/12 SQ.MS, 1 SOCKET (500WATT)/STAND, ELECTRIC POWER CONSUMPTION, GENERAL CLEANING SERVICE PRICE: 25,00€/SQ.M