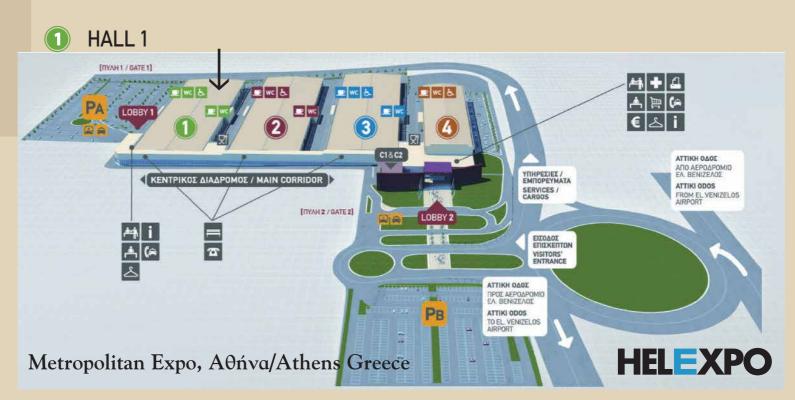

Gold, silver, previous stones, and timepieces are the main sections of the trade event, which will cover an area of 12.000 square metres. Trade visitors choose Athens
International Jewellery Show to renew their collections, and stay up-to-date with all modern the materials and imaginative manufacturing techniques that are dominating the market.

23-26 02 2024

**Opening Hours** 

Friday & Sunday 10.00 - 20.00 Saturday 10.00 - 19.00

METROPOLITAN EXPO ATHENS-GREECE