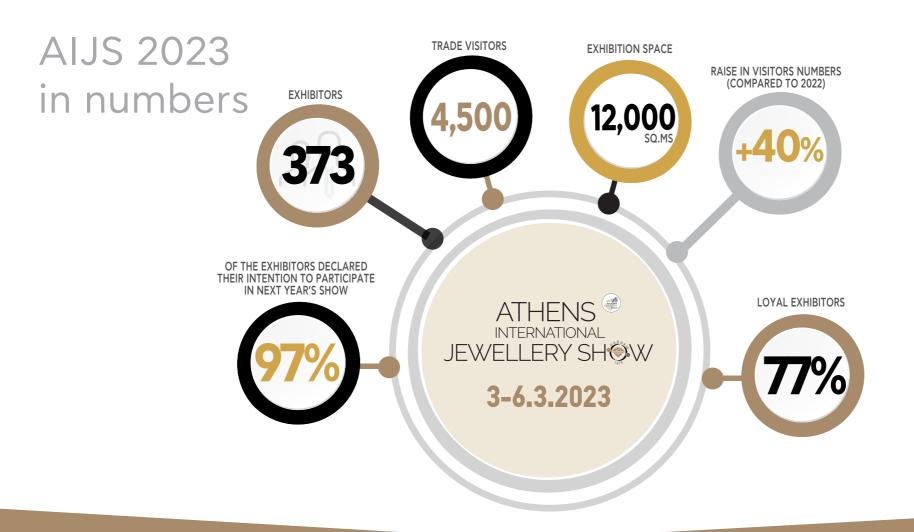

Gold, silver, previous stones, and timepieces are the main sections of the trade event, which will cover an area of 12.000 square metres. Trade visitors choose Athens
International Jewellery Show to renew their collections, and stay up-to-date with all modern the materials and imaginative manufacturing techniques that are dominating the market.

It should be noted that 85% of visitors state that they will visit the next event.

Athens International Jewellery Show is being held in partnership by HELEXPO and POVAKO (the Panhellenic Federation of Silver- and Goldsmiths, Jewellers and Watchmakers).